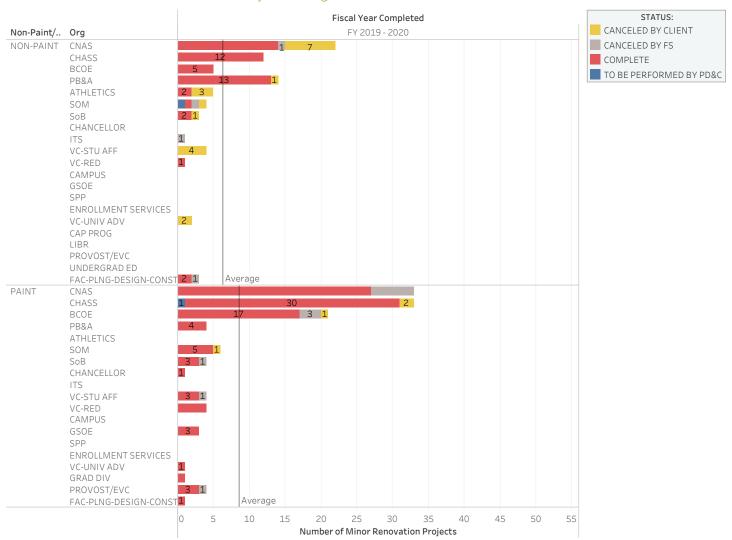

# Total CLOSED Minor Renovation Projects - Org All

Sum of Number of Records for each Org broken down by Fiscal Year Completed vs. Non-Paint/Paint Only. Color shows details about Current Status (group). The marks are labeled by sum of Number of Records. Details are shown for Org. The data is filtered on Current Status, which keeps CANCELED BY CLIENT, CANCELED BY FS, COMPLETE and TO BE PERFORMED BY PD&C. The view is filtered on Fiscal Year Completed, Org and Non-Paint/Paint Only. The Fiscal Year Completed filter keeps FY 2018 - 2019 and FY 2019 - 2020. The Org filter keeps 22 of 22 members. The Non-Paint/Paint Only filter keeps NON-PAINT and PAINT.