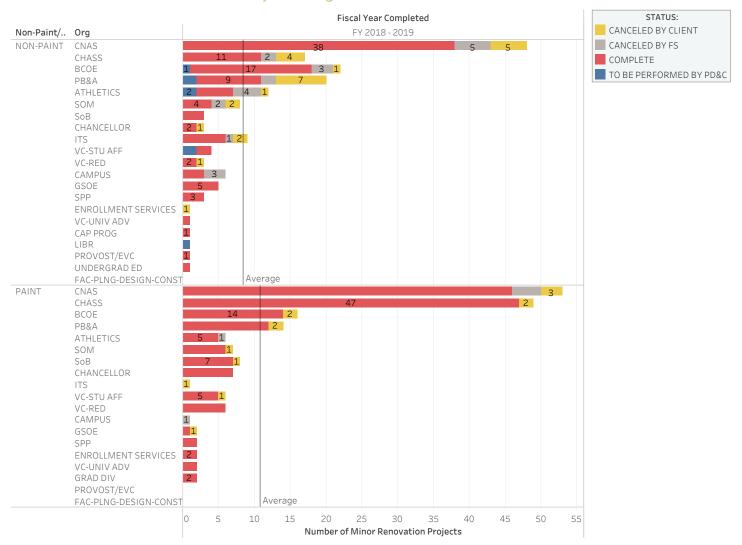

# Total CLOSED Minor Renovation Projects - Org All

Sum of Number of Records for each Org broken down by Fiscal Year Completed vs. Non-Paint/Paint Only. Color shows details about Current Status (group). The marks are labeled by sum of Number of Records. Details are shown for Org. The data is filtered on Current Status, which keeps CANCELED BY CLIENT, CANCELED BY FS, COMPLETE and TO BE PERFORMED BY PD&C. The view is filtered on Fiscal Year Completed, Org and Non-Paint/Paint Only. The Fiscal Year Completed filter keeps FY 2018 - 2019 and FY 2019 - 2020. The Org filter keeps 22 of 22 members. The Non-Paint/Paint Only filter keeps NON-PAINT and PAINT.